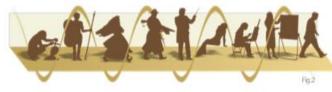

# MENTALSOMATIC SELF-DEINTRUSION

SITTING, READING, REFLECTING, WRITING, TEACHING.