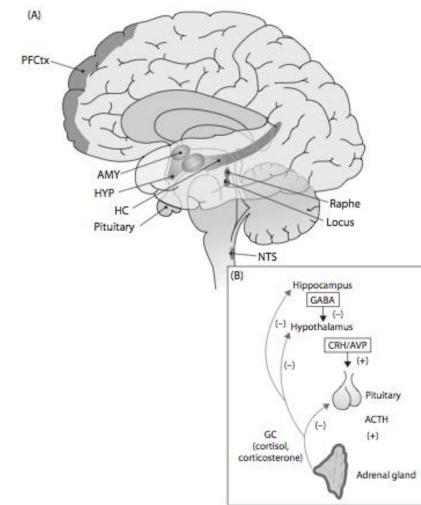

# Gesconographic Block

Hypothalamic-Pituitary-Adrenal Anatomy and Physiology 109

UNIÃO INTERNACIONAL DE ESCRITORES DA CONSCIENCIOLOGIA

1. FEAR.

Child Psychology Developmental Science - Vol. III – 2015 – 7th Edition, p. 109