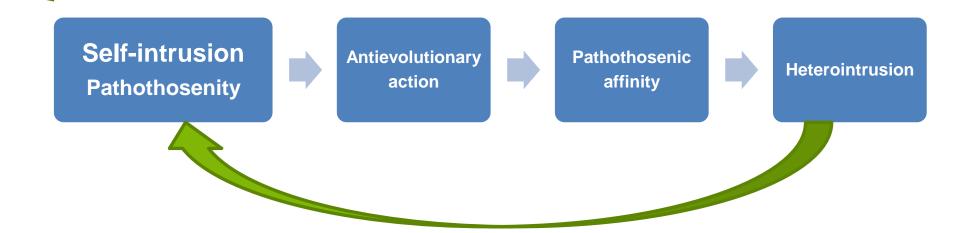

### MENTALSOMATIC SELF-DEINTRUSION

**DEFINITION**. MENTALSOMATIC SELF-DEINTRUSION IS THE MOMENT OF MAXIMUM APPLICATION OF CONSCIENTIAL ATTRIBUTES SUCH AS: OPENNESS, LUCIDITY, SELF-DISCERNMENT, CRITICAL JUDGMENT, SELF-PERCEIVABILITY, MENTALSOMA-ENERGOSOMA CONNECTION, AND INTELLECTUALITY, IN ORDER TO UNDERSTAND, FACE, CONTROL, ELIMINATE, OVERCOME, AND FINALLY BREAK WITH PATHOLOGICALLY BASED MONOIDEISM, IDEATIONAL BLOCK, AND NOSOGRAPHIC MENTAL CONSTRUCTION FROM CURRENT OR PAST LIVES.

THIS LEADS TO MENTAL CLARITY, CLEAR RATIONALITY, AND THE LIBERATION OF THE COSMOETHICAL STRAIGHTFORWARD THOSENIC FLOW, PROPELLING EVOLUTIONARY INTELLIGENCE (EI) – AND CONTRIBUTING TO ATTAINING A NEW EVOLUTIONARY LEVEL OF GREATER INTELLECTUAL AND PARAPSYCHIC CONSCIENTIOLOGICAL RESEARCH.

#### As to Agent:

- **INTRUSION OF A PERSON ON THEMSELVES SELF-INTRUSION.**
- **INTRUSION BY SOME OTHER CONSCIOUSNESS HETEROINTRUSION.**

Haymmann, M; Self-Deintrusion Course – UNIESCON – nov. 2019