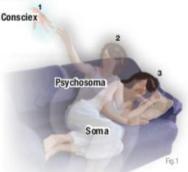

#### What would a map of a human's paranatomy look like?

Soma

A map of the consciousness' vehicles of manifestation

Chakras 1. Coronary (Coronochakra) 2. Frontal (Frontochakra) 3. Laryngeal (Laryngochakra) 4. Cardiac (Cardiochakra)

5. Splenic (Splenochakra) 6. Umbilical (Umbilicochakra) 7. Radical (Sexochakra)

Secondary 8/9. Palmchakras 10/11. Plantarchakras

- The chakras are nuclei or fields of energies that constitute the energosoma, a vehicle that unites the soma and the psychosoma.
- They act as connection points by which energy flows from one body (body and parabodies) to another. In addition to connecting the soma and the psychosoma, they collect and distribute immanent energy, transforming it into consciential energy.
- These energy vortices have different vibratory gradations depending on the manifestation of the consciousness.
- The more a consciousness evolves, the more it perceives and makes use of its own energetic capabilities with greater intelligence.
- It is estimated that there are still around 88,000 secondary and tertiary force centres in addition to the 7 basic or primary chakras.

Golden cord

Energosoma

Psychosoma

Figure 1. Illustrative representation of the consciousness' vehicles of manifestation (parabodies) that highlight some paramorphological characteristics and the human muscular

system. The colours of the vehicles and chakras are merely figurative.

HOLOSOMA
Specialty HOLOSOMATICS