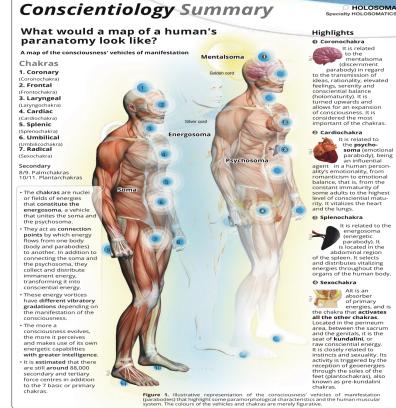

#### What would a map of a human's paranatomy look like?

Soma

A map of the consciousness' vehicles of manifestation

Chakras 1. Coronary (Coronochakra) 2. Frontal (Frontochakra) 3. Laryngeal (Laryngochakra) 4. Cardiac (Cardiochakra)

5. Splenic (Splenochakra) 6. Umbilical (Umbilicochakra) 7. Radical (Sexochakra)

Secondary 8/9. Palmchakras 10/11. Plantarchakras

- The chakras are nuclei or fields of energies that constitute the energosoma, a vehicle that unites the soma and the psychosoma.
- They act as connection points by which energy flows from one body (body and parabodies) to another. In addition to connecting the soma and the psychosoma, they collect and distribute immanent energy, transforming it into consciential energy.
- These energy vortices have different vibratory gradations depending on the manifestation of the consciousness.
- The more a consciousness evolves, the more it perceives and makes use of its own energetic capabilities with greater intelligence.
- It is estimated that there are still around 88,000 secondary and tertiary force centres in addition to the 7 basic or primary chakras.

Golden cord

Energosoma

Psychosoma

Figure 1. Illustrative representation of the consciousness' vehicles of manifestation (parabodies) that highlight some paramorphological characteristics and the human muscular

system. The colours of the vehicles and chakras are merely figurative.

HOLOSOMA
Specialty HOLOSOMATICS

#### Coronochakra

It is related to the mentalsoma (discernment parabody) in regard to the transmission of ideas, rationality, elevated feelings, serenity and consciential balance (holomaturity). It is turned upwards and allows for an expansion of consciousness. It is considered the most important of the chakras.

#### O Cardiochakra

It is related to the **psychosoma** (emotional parabody), being an influential

agent in a human personality's emotionality, from romanticism to emotional balance, that is, from the constant immaturity of some adults to the highest level of consciential maturity. It vitalizes the heart and the lungs.

#### Splenochakra

It is related to the energosoma (energetic parabody). It is located in the abdominal region of the spleen. It selects and distributes vitalizing energies throughout the organs of the human body.

#### ④ Sexochakra

Alt is an absorber of primary energies, and is

the chakra that **activates** all the other chakras. Located in the perineum area, between the sacrum and the genitals, it is the seat of **kundalini**, or raw consciential energy. It is closely related to instincts and sexuality. Its activity is triggered by the reception of geoenergies through the soles of the feet (plantochakras), also known as pre-kundalini chakras.