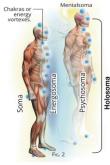

#### Energosoma

The energosoma is the set of **structured** consciential energies **that connect** the conscin's psychosoma and soma.

#### Aspects:

- It absorbs energy and distributes it throughout the soma.
- It reacts to thoughts and emotions, influences functions and controls the metabolism of the human body.
- Unknown by Western medicine, it is used in Chinese medicine to explain some healing methods, such as acupuncture and auriculotherapy.
- The healing processes associated with homeopathy are also related to the energetic rebalancing of the conscin..