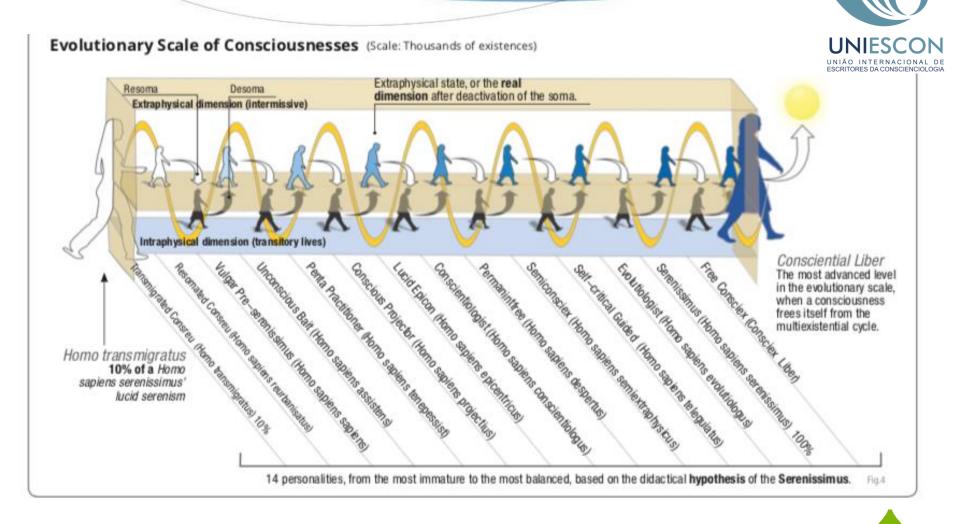

#### Are we immortal ?

Each consciousness is millenarian and has a long way to go until liberating itself from the multiexistential cycle. On this journey of improvement, the periods between consciousnesses human lives are becoming increasingly more proficient.

#### **Multiexistential Cycle**

A system in which there is continuous alternation from a period of **human life** (intraphysical rebirth) to an **extraphysical period** (deactivation of the soma), whereby the consciousness enters an **intermissive** phase, thus composing a continuous evolutionary script that we all experience.

Intermission is an extraphysical interval we experienced between the previous human life and the present one. During intermission, more mature extraphysical consciousnesses (consciexes), with regards to exemplarism and meritocracy, have access to specialized learning known as the intermissive course.

#### **Extraphysical Agenda**

- When a consciousness is lucid and possesses sufficient personal merits, they are assigned the task of lucidly composing their **extraphysical agenda**.
- The data plotted in a consciex's personal agenda can help them reach a primary or advanced intermissive course, which
  occurs after the second desoma (deactivation of remnants from the energetic parabody energosoma) and before a new
  human life.
- Veteran human conscious projectors "mimic" this technique in order to develop their parapsychic abilities through the projected projector's agenda