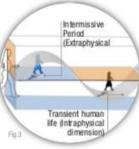

#### **Consciential States**

A consciousness will always be in 1 of 3 consciential states: the **extraphysical** state or it's **real dimension**, the **intraphysical** state of **transient** human life, and the fleeting **projected** state when a consciousness projects itself. An extraphysical consciousness, free from greater karmic commitments, embarks upon for **liberating extraphysical research and experiences**.

#### **Multiexistential Cycle**

A system in which there is continuous alternation from a period of **human life** (intraphysical rebirth) to an **extraphysical period** (deactivation of the soma), whereby the consciousness enters an **intermissive** phase, thus composing a continuous evolutionary script that we all experience.

 Extraphysical State The consciex in the real extraphysical dimension.

Projected State The conscin projected in the psychosoma.

 Intraphysical State The conscin in the transitory intraphysical dimension.

Intermission is an extraphysical interval we experienced between the previous human life and the present one. During intermission, more mature extraphysical consciousnesses (consciexes), with regards to exemplarism and meritocracy, have access to specialized learning known as the intermissive course.