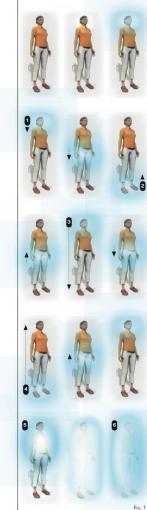

#### **VS: Vibrational State**

Personal paraprophylaxis through will power

"The vibrational state (EV) is the technical condition of maximally dynamizing the energosoma's energies, **through the impulsion of the will** and employment of a specific methodology, in order for the consciousness to experience personal **paraprophylaxis**."

#### A Técnica do Estado Vibracional

**Reality.** It does not matter if you do not know what bioenergy is. Practices will soon show you the **energy reality**. Even if you feel nothing at first, insist all the same. You will end up feeling it, because consciential energy is an inevitable part of the energosoma's paraphysiology.

#### Technique

**1** Soma. Stand erect with your feet apart. Close your eyes. Let the arms fall along the soma. Direct the flow of personal bioenergy, through the **impulsion of your will**, from head to hands and feet.

② Direction. Bring back the flow of consciential energy, through your will, from your feet to your head. Next, identify through your own self-critical sensations or experiences, the **direction of the energy flow** from the bottom up, contrary to the previous flow.

S Flow. Repeat this procedure 10 times, sensing and discriminating the flow of consciential energy by sweeping the organs of the soma. This is how the unblocking and compensation of consciential energy in the energosoma's centres begins.

**3** Rhythm. Through your unbreakable willpower gradually increase the speed or rhythm of the flow of consciential energy.

G Persuasion. Expand, to the maximum, the intensity or volume of the flow of consciential energy through the circuits, which will become increasingly larger and more powerful inside and outside of the human body. You will clearly notice this occurrence. This fact convinces you of the consciousness' multidimensional reality.

(c) Installation. Finally, install the VS - vibrational state. The flow and closed circuit disappear. The entire energetic psychosphere becomes completely lit up, dazzling or incandescent with vibrant consciential energy and you feel this fact without any doubt.